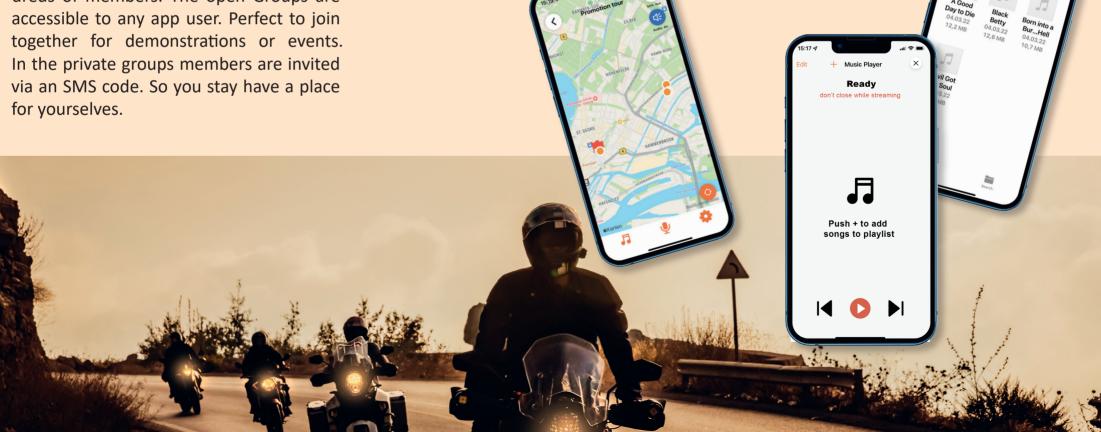

## **Card function**

Everybody can register with his name or an alias in the group. The positions of all members are visible on the map at all times. The captain is marked by a large white dot on the map and is therefore easily recognizable.

#### Stream music

One playlist. A thousands bikes! Ride and enjoy the music together!

The captain has the possibility before the tour to create a common playlist that everyone can enjoy together during the ride.

The captain can add as many MP3 songs and play them on all bikes or mobile speakers.