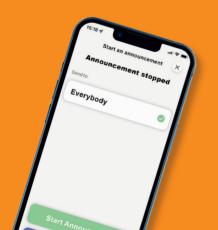

### Communication

The communication function allows the captaintospeaktohiscrewmembersatany time. Here, for example, warnings about the route, but also information about the next stopover. During an announcement, the music stream pauses automatically.