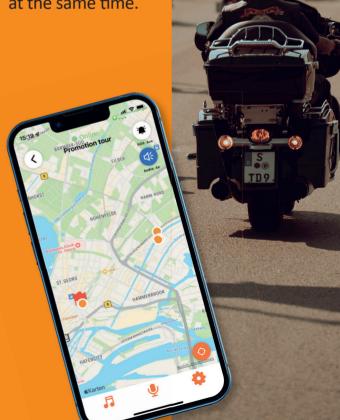

### **Card function**

Everybody can register with his name or an alias in the group. The positions of all members are visible on the map at all times. The captain is marked by a large white dot on the map and is therefore easily recognizable.

All members of a group can be guided to different meeting points. A meeting point can be the start, the finish or a place with scenic sightings. This is determined by the captain in advance.