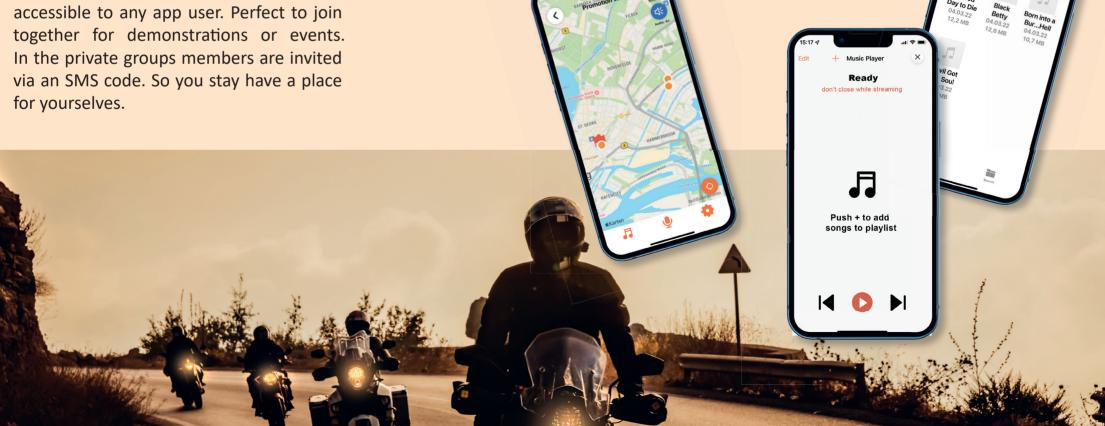

Then download the free App A.T.W. Worldwide on the AppStore or Google Playstore on your smartphone and start your first ride!

Create open or private groups with hundreds of members. The open Groups are

### Stream music

One playlist. A thousands bikes! Ride and enjoy the music together!

The captain has the possibility before the tour to create a common playlist that everyone can enjoy together during the ride.

The captain can add as many MP3 songs and play them on all bikes or mobile speakers.