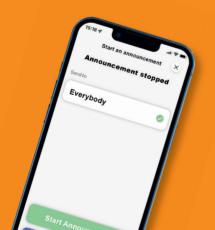

### Communication

The communication function allows the captaintospeaktohiscrewmembersatany time. Here, for example, warnings about the route, but also information about the next stopover. During an announcement, the music stream pauses automatically.